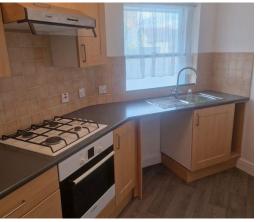

**KITCHEN** 10'4" × 6' (3.15m × 1.83m)

Irregular shaped room, with stainless steel sink unit and mixer tap. Shaker style beech effect kitchen wall and base units with contemporary D type handles. Bosch gas hob, electric oven and extractor fan with light. Part tiled walls. Modern light fitting.