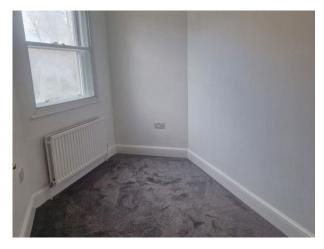

# **FIRST FLOOR**

**BEDROOM 1** 19'8" × 12' (6m × 3.66m)

irregular shaped room with built in double wardrobe cupboard, two double radiators.

**BEDROOM 2** 12'8" × 6'6" (3.86m × 1.98m)

Irregular shaped room with double radiator.