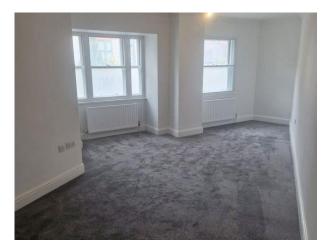

## CLOAKROOM

Armitage Shanks white sanitaryware and chrome fittings. Close couple wc suite, pedestal wash hand basin. Extractor. Radaitor.

**LOUNGE** 24'8" × 12'10" (7.52m × 3.91m)

Irregular shaped room, two steps leading down to lounge/dining room with door to kitchen, two double radiators, television point.