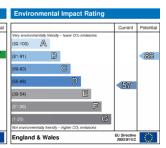

The environmental impact rating is a measure of a home's impact on the environment in terms of carbon dioxide (CO<sub>2</sub>) emissions. The higher the rating the less impact it has on the environment.