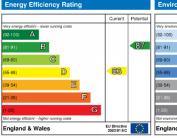

## **Energy Performance Certificate**

The energy efficiency rating is a measure of the overall efficiency of a home. The higher the rating the more energy efficient the home is and the lower the fuel bills will be.