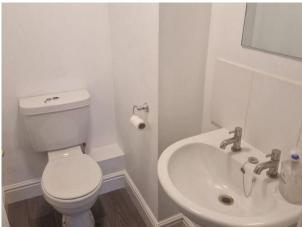

## CLOAKROOM

Armitage Shanks white sanitaryware and chrome fittings. Close couple wc suite, pedestal wash hand basin. Extractor. Radaitor.

**LOUNGE** 24'8" × 12'10" (7.52m × 3.91m)

Irregular shaped room, two steps leading down to lounge/dining room with door to kitchen, two double radiators, television point.

## **BATHROOM**

Armitage Shanks white sanitaryware and chrome bathroom fittings. Close coupled wc suite, pedestal wash hand basin, panel enclosed bath with hi/low shower mixer tap. Chrome ladder towel rail. Part tiled walls, light with shaver point. Extractor.