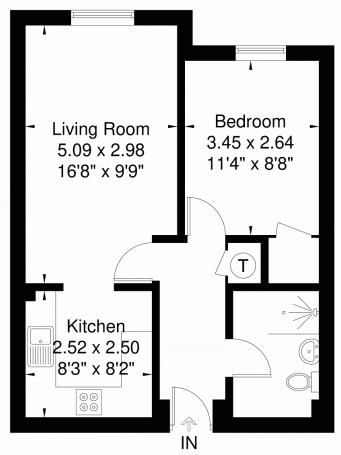

## **FIRST FLOOR**

**LOUNGE** 16'8" × 9'6" (5.09m × 2.90m)

Bright and spacious lounge with double glazed windows and electric heating.

**BEDROOM** 11'4" × 8'8" (3.45m × 2.64m)

Double bedroom with double glazed window and electric heating. Wardrobes.

**KITCHEN** 8'3" × 8'2" (2.52m × 2.50m)

Modern fitted kitchen featuring ample work surfaces, a range of base and wall-mounted units, and an extractor fan.

## **BATHROOM**

Modern bathroom with walk in shower.

- Lease: 89 years unexpired.
- Maintenance/Service charge (including buildings insurance) £2,022.00 pa.
- Ground Rent £150.00 pa.

## Melford Court SM2

Approximate Gross Internal Area = 43 sq m / 462 sq ft

First Floor 43 sq m / 462 sq ft

www.epc.uk.com info@epc.uk.com

Not to scale, for guidance only and must not be relied upon as a statement of fact, All measurements and areas are approximate only and have been prepared in accordance with the current edition of RICS code of Measuring Practice.