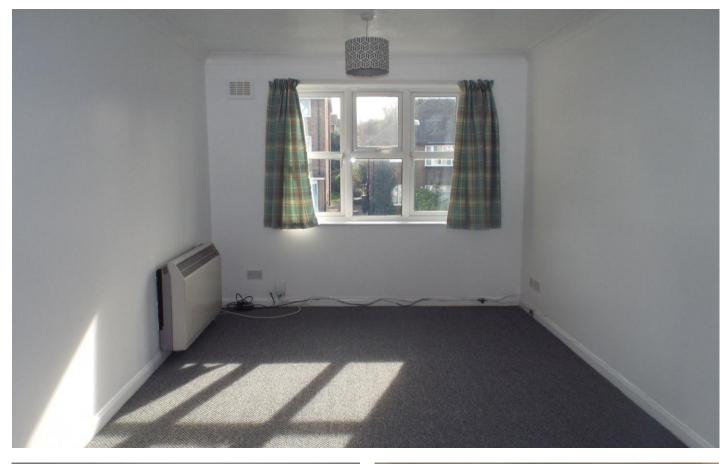

## **FIRST FLOOR**

**LOUNGE** 16'8" × 9'6" (5.09m × 2.90m)

Bright and spacious lounge with double glazed windows and electric heating.

**BEDROOM** 11'4" × 8'8" (3.45m × 2.64m)

Double bedroom with double glazed window and electric heating. Wardrobes.