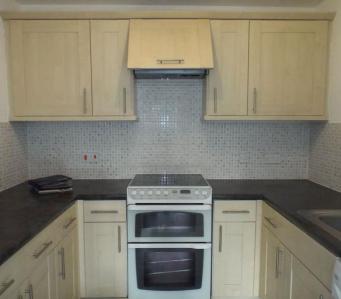

**KITCHEN** 8'3" × 8'2" (2.52m × 2.50m)

Modern fitted kitchen featuring ample work surfaces, a range of base and wall-mounted units, and an extractor fan.