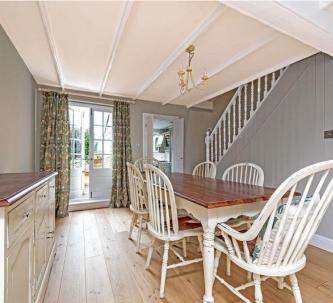

# A CHARMING, WELL-MAINTAINED TERRACED COTTAGE WITH CHARACTER AND OPEN-PLAN LIVING IN A PRIME VILLAGE LOCATION

Charming, terraced cottage located in the vibrant village of Cobham. Showcasing beautiful details such as an original open fireplace and oak wood flooring, openplan layout with French doors leading to a decked garden. Upstairs has two double bedrooms, a third bedroom/study, and a stylish shower room. Gardens front and back. Residents permit parking.

#### **GROUND FLOOR**

**LIVING/DINING AREA** 24'7" × 13'5" (7.50m × 4.10m) **KITCHEN** 14'9" × 6'11" (4.50m × 2.10m)