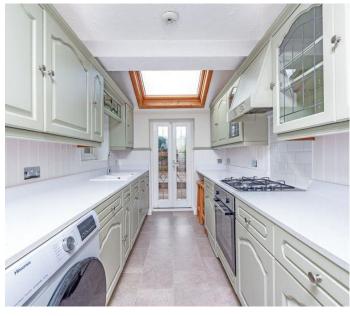

#### **GROUND FLOOR**

**LIVING/DINING AREA** 24'7" × 13'5" (7.50m × 4.10m) **KITCHEN** 14'9" × 6'11" (4.50m × 2.10m)