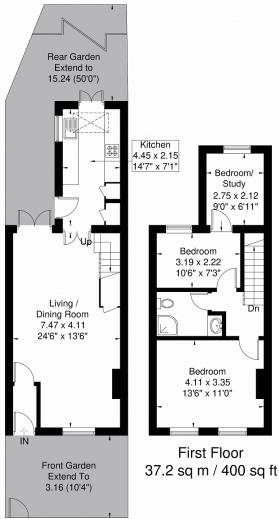

#### **GROUND FLOOR**

**LIVING/DINING AREA** 24'7" × 13'5" (7.50m × 4.10m) **KITCHEN** 14'9" × 6'11" (4.50m × 2.10m)

#### **FIRST FLOOR**

BEDROOM 1 13'5" × 11'2" (4.10m × 3.40m)
BEDROOM 2 10'6" × 7'3" (3.20m × 2.20m)
BEDROOM 3 8'10" × 6'11" (2.70m × 2.10m)
SHOWER ROOM

#### Portsmouth Road KT11

Approximate Gross Internal Area = 78.2 sq m / 841 sq ft

Ground Floor 41 sq m / 441 sq ft

www.epc.uk.com info@epc.uk.com

Not to scale, for guidance only and must not be relied upon as a statement of fact, All measurements and areas are approximate only and have been prepared in accordance with the current edition of RICS code of Measuring Practice.