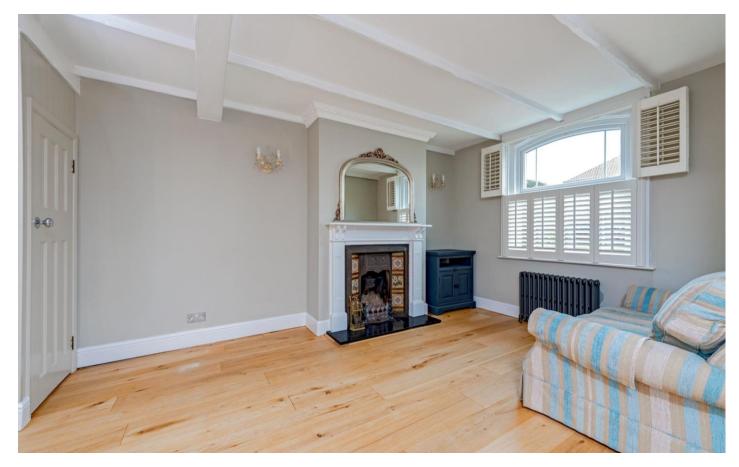

# A CHARMING, WELL-MAINTAINED TERRACED COTTAGE WITH CHARACTER AND OPEN-PLAN LIVING IN A PRIME VILLAGE LOCATION

Charming, terraced cottage located in the vibrant village of Cobham. Showcasing beautiful details such as an original open fireplace and oak wood flooring, openplan layout with French doors leading to a decked garden. Upstairs has two double bedrooms, a third bedroom/study, and a stylish shower room. Gardens front and back. Residents permit parking.

#### **GROUND FLOOR**

**LIVING/DINING AREA** 24'7" × 13'5" (7.50m × 4.10m) **KITCHEN** 14'9" × 6'11" (4.50m × 2.10m)