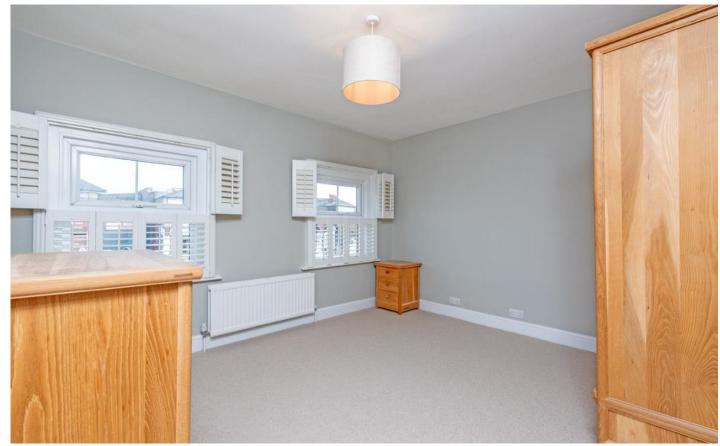

#### **FIRST FLOOR**

BEDROOM 1 13'5" × 11'2" (4.10m × 3.40m)
BEDROOM 2 10'6" × 7'3" (3.20m × 2.20m)
BEDROOM 3 8'10" × 6'11" (2.70m × 2.10m)
SHOWER ROOM