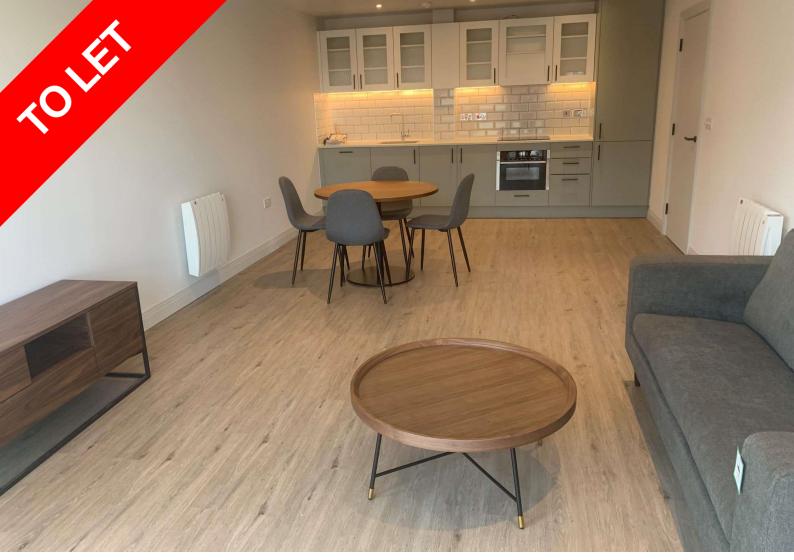

This magnificent one bedroom apartment benefiting from its own private balcony and shared roof garden. Located in the heart of Horsham town centre close to shops, restaurants, public houses and local recreational parks. The Paperyard lies above the poplar gym franchise, The Gym offering easy access to fitness and sport equipment.

Property description: Spacious entrance hall, Open plan kitchen with built in appliances including dishwasher, spacious living area with private balcony. Main bedroom with built in wardrobes lack and lill