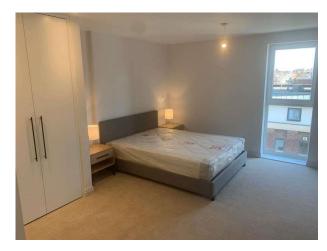

Property description: Spacious entrance hall, Open plan kitchen with built in appliances including dishwasher, spacious living area with private balcony. Main bedroom with built in wardrobes lack and lill