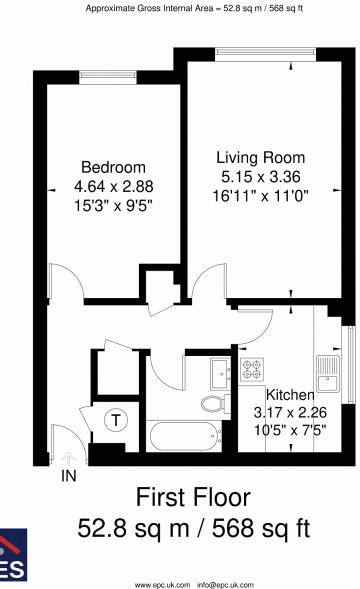

## FIRST FLOOR

 KITCHEN
 10'5" × 7'5" (3.17m × 2.26m)

 LIVING ROOM
 16'11" × 11' (5.15m × 3.36m)

 BEDROOM
 15'3" × 9'5" (4.64m × 2.88m)

OUTSIDE

ALLOCATED PARKING

Dunbar Court SM1

Not to scale, for guidance only and must not be relied upon as a statement of fact, All measurements and areas are approximate