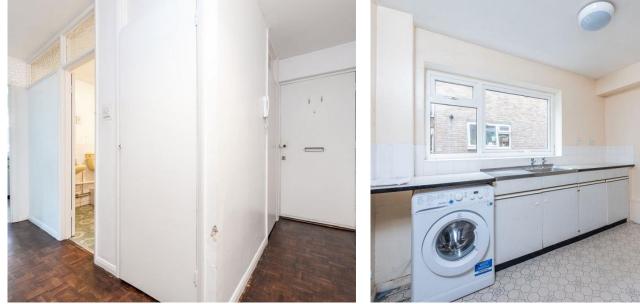

## FIRST FLOOR

 KITCHEN
 10'5" × 7'5" (3.17m × 2.26m)

 LIVING ROOM
 16'11" × 11' (5.15m × 3.36m)

 BEDROOM
 15'3" × 9'5" (4.64m × 2.88m)

OUTSIDE

ALLOCATED PARKING

Dunbar Court SM1

Not to scale, for guidance only and must not be relied upon as a statement of fact, All measurements and areas are approximate