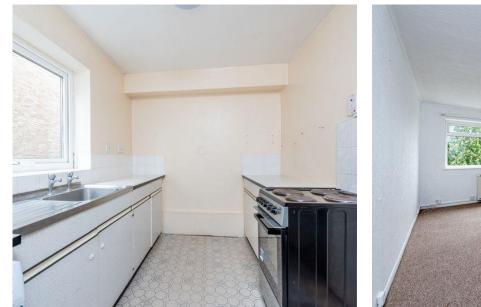

## FIRST FLOOR

 KITCHEN
 10'5" × 7'5" (3.17m × 2.26m)

 LIVING ROOM
 16'11" × 11' (5.15m × 3.36m)

 BEDROOM
 15'3" × 9'5" (4.64m × 2.88m)

OUTSIDE

ALLOCATED PARKING

Dunbar Court SM1

Not to scale, for guidance only and must not be relied upon as a statement of fact, All measurements and areas are approximate