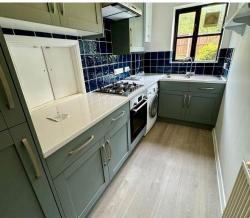

Newly refurbished floor and wall units, inset stainless steel sink unit, washing machine, inset 4 ring gas hob, extractor hood and electric oven under, integral Zanussi fridge/freezer, wall mounted gas fired boiler for hot water and central heating with radiators.