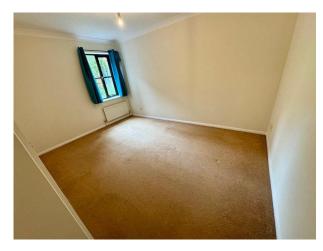

**DOUBLE BEDROOM** 13'6" × 9'6" (4.11m × 2.90m) plus built in double hanging wardrobe with shelf.