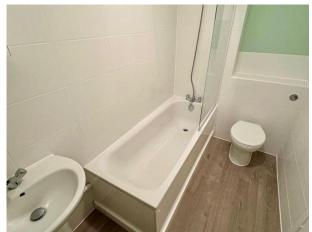

#### BATHROOM

Newly refubished white suite of panel enclosed bath, mixer tap and shower attachment, glazed shower screen, wash hand basin and WC, extractor fan, areas of tiling.