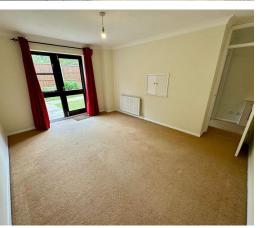

#### FRONT DOOR

leading to entrance hall with security entrance system.

SITTING ROOM 14'8"  $\times$  11'4" (4.47m  $\times$  3.45m)

with door to communal gardens.

**KITCHEN** 11'6" × 5'4" (3.50m × 1.63m)

**DOUBLE BEDROOM** 13'6" × 9'6" (4.11m × 2.90m) plus built in double hanging wardrobe with shelf.