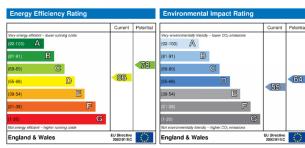

### **Energy Performance Certificate**

The energy efficiency rating is a measure of the overall efficiency of a home. The higher the rating the more energy efficient the home is and the lower the fuel bills will be.

The environmental impact rating is a measure of a home's impact on the environment in terms of carbon dioxide (CO<sub>2</sub>) emissions. The higher the rating the less impact it has on the environment.