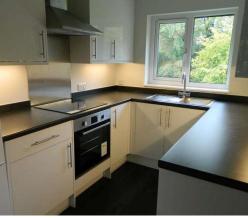

## **FIRST FLOOR**

**LIVING ROOM**  $16' \times 10'4"$  (4.88m × 3.15m)

**BEDROOM 1** 12'9" × 10'1" (3.89m × 3.07m)

**BEDROOM 2** 9'5" × 6'10" (2.87m × 2.08m)

**KITCHEN** 9'5" × 7' (2.87m × 2.13m)

High quality white fitted kitchen. Appliances include fridge freezer, washing machine, dishwasher and electric oven with hob.