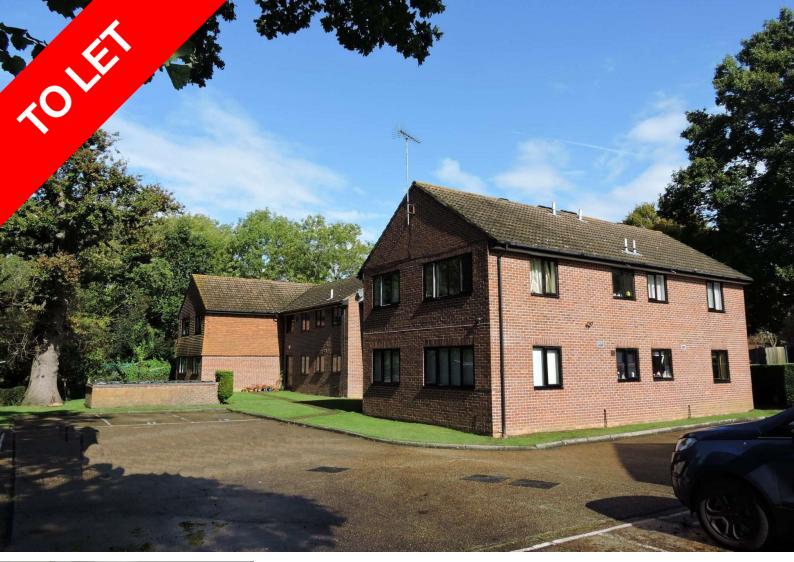

HOLDING DEPOSIT (1 WEEKS RENT) - £275.00

DEPOSIT (5 WEEKS RENT) - £1384.00

EPC - D • COUNCIL TAX BAND - C

Beautifully Presented First Floor Flat
Two Bedrooms
Modern Kitchen to Include Appliances
Modern Bathroom Suite
Excellent Decorative Order
Communal Gardens • Allocated Parking
Loft Space

Beautifully presented two bedroom first floor flat which was recently refurbished. Offering neutral decoration throughout, this property boasts a modern fitted kitchen which includes washing machine, dishwasher, oven and fridge freezer, a modern bathroom suite, two good sized bedrooms and loft space perfect for storage. The property has allocated and also visitors parking. Located within a mile of Rookham High Street and a short walk to Rookham train station