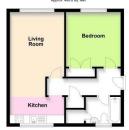

Ground Floor Flat

Total area: approx. 488.6 sq. feet

Please note that this floordan is not to scale and is for illustrative purposes only

### **GROUND FLOOR**