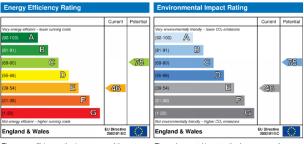

#### **Energy Performance Certificate**

The energy efficiency rating is a measure of the overall efficiency of a home. The higher the rating the more energy efficient the home is and the lower the fuel bills will be.

The environmental impact rating is a measure of a home's impact on the environment in terms of carbon dioxide (CO<sub>2</sub>) emissions. The higher the rating the less impact it has on the environment.